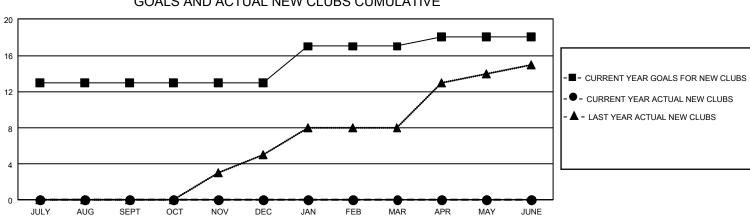

## GOALS AND ACTUAL NEW CLUBS CUMULATIVE

| DROPPED CLUBS: 1              |     | 154 CLUBS OF 327 ADDED 1<br>OR MORE NEW MEMBERS | GENDER DISTRIBUTION            |                |  |
|-------------------------------|-----|-------------------------------------------------|--------------------------------|----------------|--|
|                               |     |                                                 | MALE                           | 4,557 (62.14%) |  |
|                               |     |                                                 | FEMALE                         | 2,776 (37.86%) |  |
| DROPPED MEMBERS               |     |                                                 | NON BINARY                     | 0 (0.00%)      |  |
| DECEASED 1                    |     |                                                 | PREFER NOT TO ANSWER 0 (0.00%) |                |  |
| CLUB CANCELLED 0<br>OTHER 238 |     |                                                 | TOTAL FAMILY UNIT MEMBERS 0    |                |  |
|                               |     | CLICK HERE FOR                                  |                                |                |  |
| TOTAL                         | 239 | CUMULATIVE MEMBERSHIP<br>DATA                   | FAMILY MEMBERS PAYING HA       | LF DUES 0      |  |
|                               |     |                                                 |                                |                |  |