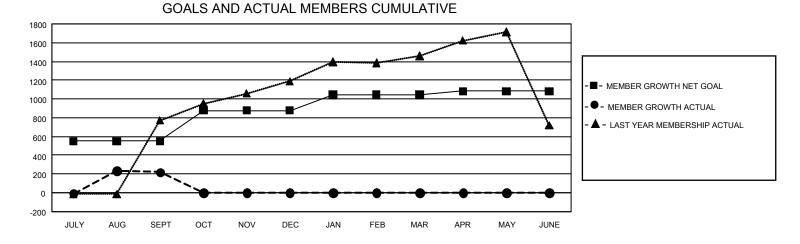

## GAT MONTHLY MEMBERSHIP PROGRESS REPORT

GMT Constitutional Area 5 - C, Group C

REPORT DOES NOT INCLUDE CLUBS IN UNDISTRICTED AREAS.

| Clubs                 |               |           |               | Members               |                          |                         |                                                    |
|-----------------------|---------------|-----------|---------------|-----------------------|--------------------------|-------------------------|----------------------------------------------------|
| RESULTS FOR 2024-2025 |               |           |               | RESULTS FOR 2024-2025 |                          |                         |                                                    |
| QUARTER               | NEW CLUB GOAL | NEW CLUBS | DROPPED CLUBS | QUARTER               | EMBER GROWTH NET<br>GOAL | MEMBER GROWTH<br>ACTUAL | DROPPED MEMBERS<br>ACTUAL (including<br>transfers) |
| JULY/AUG/SEPT         | - 39          | 0         | 1             | JULY/AUG/SEPT         | г 551                    | 539                     | 239                                                |
| OCT/NOV/DEC           | 0             | 0         | 0             | OCT/NOV/DEC           | 327                      | 0                       | 0                                                  |
| JAN/FEB/MAR           | 12            | 0         | 0             | JAN/FEB/MAR           | 164                      | 0                       | 0                                                  |
| APR/MAY/JUNE          | 3             | 0         | 0             | APR/MAY/JUNE          | 40                       | 0                       | 0                                                  |